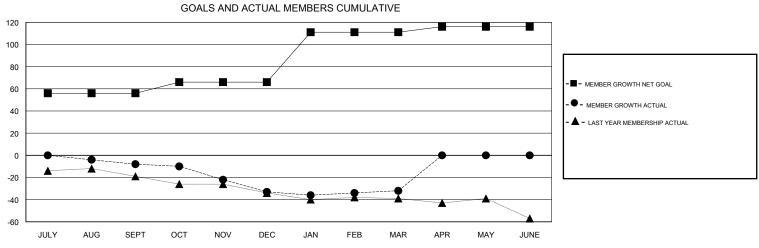

## District 5M 3

Results as of: 03/31/2019

| DROPPED CLUBS: 2  DROPPED MEMBERS |    | 17 CLUBS OF 42 ADDED 1 OR MORE<br>NEW MEMBERS | GENDER DISTRIBUTION  MALE 923 (77.76%)  FEMALE 264 (22.24%)  Women Percentage Fiscal Year Goal: 35% |     |
|-----------------------------------|----|-----------------------------------------------|-----------------------------------------------------------------------------------------------------|-----|
| DECEASED                          | 3  | CLICK HERE FOR CUMULATIVE  MEMBERSHIP DATA    | TOTAL FAMILY UNIT MEMBERS                                                                           | 198 |
| CLUB CANCELLED                    | 8  |                                               |                                                                                                     | 00  |
| OTHER                             | 54 |                                               | FAMILY MEMBERS PAYING HALF DUES                                                                     | 99  |
| TOTAL                             | 65 |                                               | 3020                                                                                                |     |