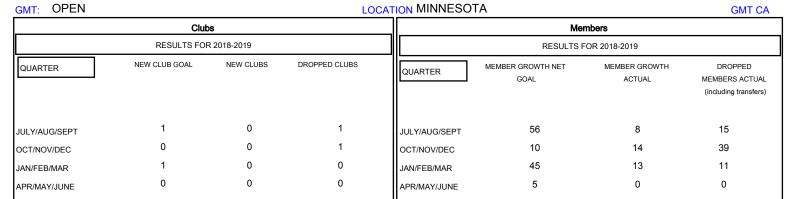

## District 5M 3

Results as of: 03/31/2019

| DROPPED CLUBS: 2  DROPPED MEMBERS |    | 17 CLUBS OF 42 ADDED 1 OR MORE<br>NEW MEMBERS | GENDER DISTRIBUTION  MALE 923 (77.76%)  FEMALE 264 (22.24%)  Women Percentage Fiscal Year Goal: 35% |     |
|-----------------------------------|----|-----------------------------------------------|-----------------------------------------------------------------------------------------------------|-----|
| DECEASED                          | 3  | CLICK HERE FOR CUMULATIVE  MEMBERSHIP DATA    | TOTAL FAMILY UNIT MEMBERS                                                                           | 198 |
| CLUB CANCELLED                    | 8  |                                               |                                                                                                     | 00  |
| OTHER                             | 54 |                                               | FAMILY MEMBERS PAYING HALF DUES                                                                     | 99  |
| TOTAL                             | 65 |                                               | 3020                                                                                                |     |